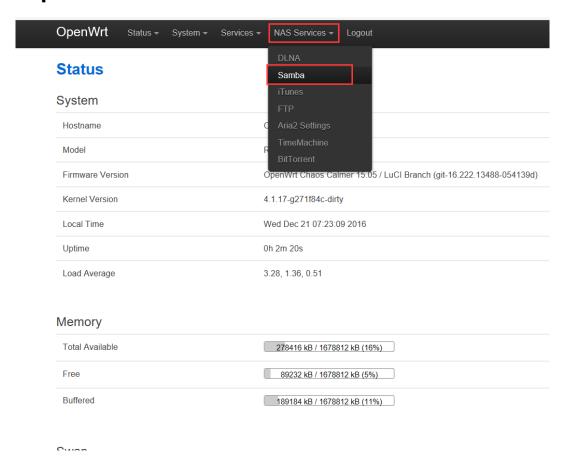

#### **Expand "NAS Services" Click "Samba"**

You can see the mnt device in the left list, then select the device which you want share in ready-only list.