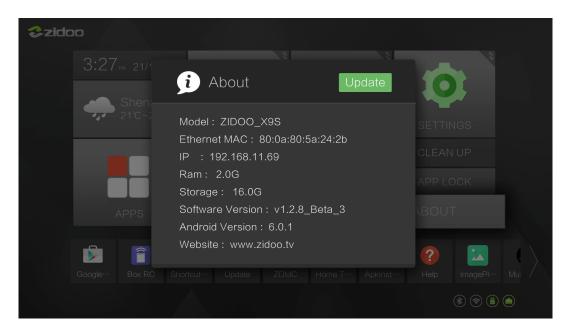

Before share, you should mount a stroage device and get the ip address.

#### Get IP address of X9S in Local Area Network



### Check you device in media center.



Open the OpenWrt in browser. insert the IP address of X9S and input the default password: "root".



# zidoo technology support center www.zidoo.tv



#### **Expand "NAS Services" Click "Samba"**



You can see the mnt device in the left list, then select the device which you want share in ready-only list.



## zidoo technology support center www.zidoo.tv



Then open "file resources manager" on your computer then insert the ip address of X9S, Click" Enter", All steps are completed.



### zidoo technology support center

www.zidoo.tv