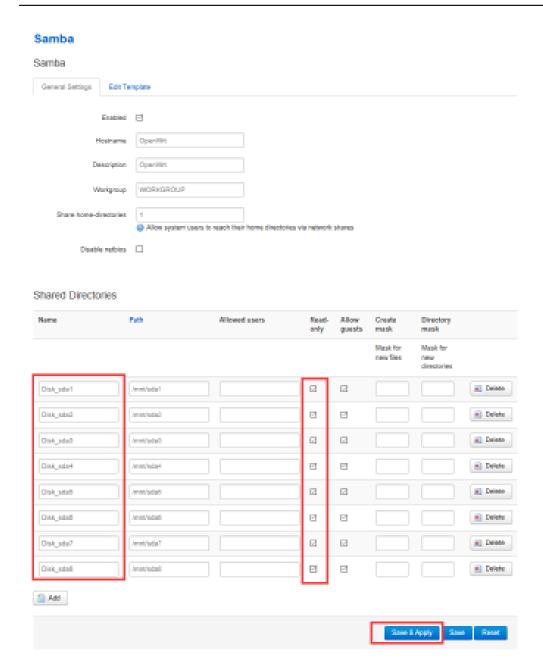

#### **Expand "NAS Services" Click "Samba"**

You can see the mnt device in the left list, then select the device which you want share in ready-only list.