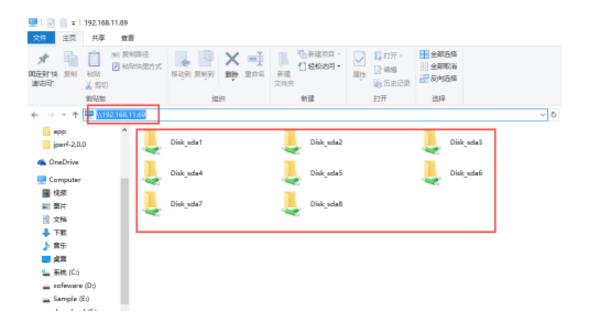

## zidoo technology support center www.zidoo.tv

Then open "file resources manager" on your computer then insert the ip address of X9S, Click" Enter", All steps are completed.