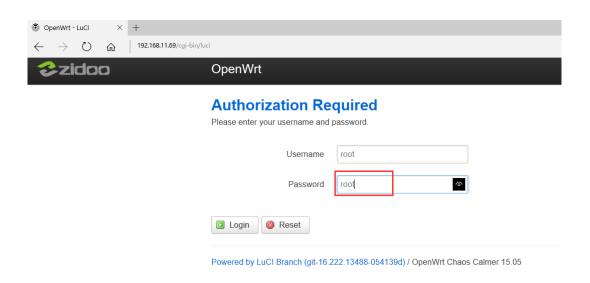

### Check you device in media center.

Open the OpenWrt in browser. insert the IP address of X9S and input the default password: "root".