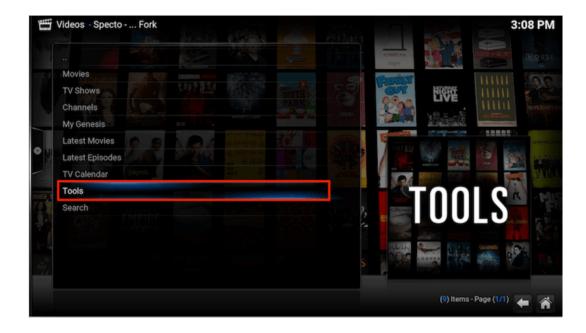

| Videos - Specto | Fork                    | rk<br>Set content                         |             |                  |  | 3:09 F |
|-----------------|-------------------------|-------------------------------------------|-------------|------------------|--|--------|
|                 | This directory contains |                                           |             |                  |  |        |
|                 | (TV shows)              |                                           | The T       | /DB              |  |        |
|                 | Current scrap           | er                                        | On-Tapp.EPG |                  |  |        |
|                 | <u>``</u>               |                                           | 💻 Local i   | informati