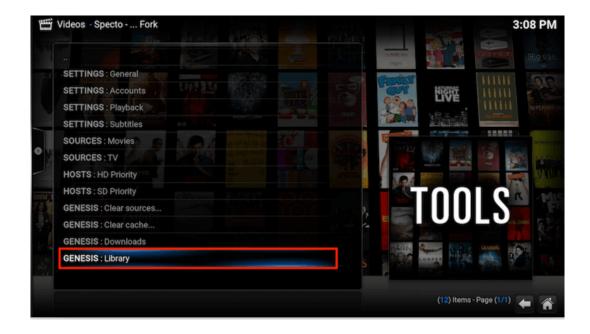

| Videos - Specto | Fork                    | rk<br>Set content                         |             |                  |  | 3:09 F |
|-----------------|-------------------------|-------------------------------------------|-------------|------------------|--|--------|
|                 | This directory contains |                                           |             |                  |  |        |
|                 | (TV shows)              |                                           | The T       | /DB              |  |        |
|                 | Current scrap           | er                                        | On-Tapp.EPG |                  |  |        |
|                 | <u>``</u>               |                                           | 💻 Local i   | information only |  |        |
|                 | TVDE                    |                                           |             | ovie Database    |  |        |
|                 | metadata add            |                                           | 🤲 Get me    | ore              |  |        |
|                 | The TVDB                |                                           |             |                  |  |        |
|                 |                         |                                           |             |                  |  |        |
|                 | Selected folder contain | Selected folder contains a single TV show |             |                  |  |        |
|                 | Exclude path from libra | • 1UV                                     | V.          |                  |  |        |
|                 |                         |                                           |             |                  |  |        |
|                 |                         |                                           |             |                  |  |        |
|                 |                         |                                           |             |                  |  |        |
|                 | Settings                |                                           | ок          | Cancel           |  |        |
|                 | Settings                |                                           | UK          | Cancel           |  |        |

|                     | S                 | ×                    |         |  |
|---------------------|-------------------|----------------------|---------|--|
|                     |                   |                      | aper    |  |
| (TV shows)          |                   | The TVDB             |         |  |
| Current sc          | int scraper       | On-Tapp.EPG          |         |  |
| 57                  |                   | Local information of | only    |  |
| TVD                 | IB                | 🗣 The Movie Databas  |         |  |
| metadak             | a add-on          | 🤲 Get more           |         |  |
| The TV              | DB                |                      |         |  |
|                     |                   |                      |         |  |
| Selected folder con | tains a single TV | • IN                 | MC      |  |
| Exclude path from I | ibrary updates    | ۲                    | 1 V V 3 |  |
|                     |                   |                      |         |  |
|                     |                   |                      |         |  |
|                     |                   |                      |         |  |
|                     |                   |                      |         |  |
| Setting             | js 👘              | OK Can               |         |  |