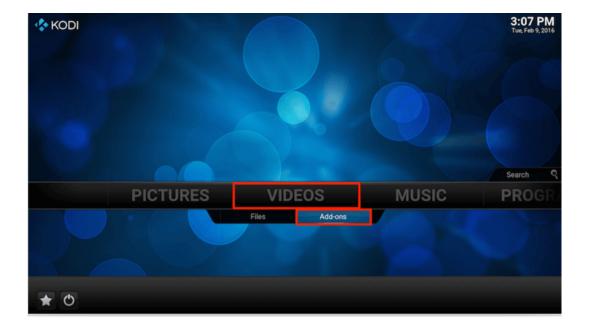

| Videos - Specto | Fork                    | rk<br>Set content                         |             |                  |  | 3:09 F |
|-----------------|-------------------------|-------------------------------------------|-------------|------------------|--|--------|
|                 | This directory contains |                                           |             |                  |  |        |
|                 | (TV shows)              |                                           | The T       | /DB              |  |        |
|                 | Current scrap           | er                                        | On-Tapp.EPG |                  |  |        |
|                 | <u>``</u>               |                                           | 💻 Local i   | inf