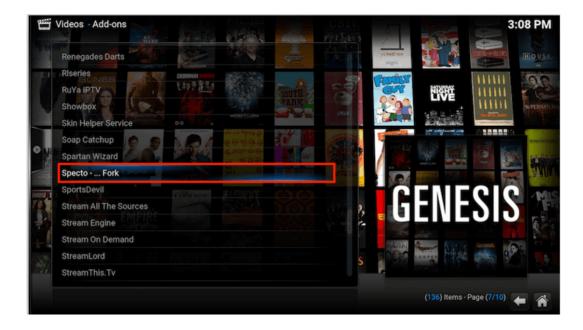

| Videos - Specto | Fork                    | rk<br>Set content                         |             |                  |  | 3:09 F |
|-----------------|-------------------------|-------------------------------------------|-------------|------------------|--|--------|
|                 | This directory contains |                                           |             |                  |  |        |
|                 | (TV shows)              |                                           | The T       | /DB              |  |        |
|                 | Current scrap           | er                                        | On-Tapp.EPG |                  |  |        |
|                 | <u>``</u>               |                                           | 💻 Local i   | infor