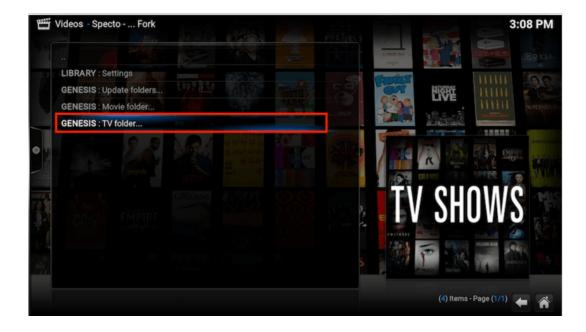

| Videos - Specto | Fork                    | rk<br>Set content                         |             |                  |  | 3:09 F |
|-----------------|-------------------------|-------------------------------------------|-------------|------------------|--|--------|
|                 | This directory contains |                                           |             |                  |  |        |
|                 | (TV shows)              |                                           | The T       | /DB              |  |        |
|                 | Current scrap           | er                                        | On-Tapp.EPG |                  |  |        |
|                 | <u>``</u>               |                                           | 💻 Local i   | information only |  |        |
|                 | TVDE                    |                                           |             | ovie Database    |  |        |
|                 | metadata add            |                                           | 🤲 Get me    | ore              |  |        |
|                 | The TVDB                |                                           |             |                  |  |        |
|                 |                         |                                           |             |                  |  |        |
|                 | Selected folder contain | Selected folder contains a single TV show |             |                  |  |        |
|                 | Exclude path from libra | • 1UV                                     | V.          |                  |  |        |
|                 |                         |                                           |             |                  |  |        |
|                 |                         |                                           |             |                  |  |        |
|                 |                         |                                           |             |                  |  |        |
|                 | Settings                |                                           | ок          | Cancel           |  |        |
|                 | Settings                |                                           | UK          | Cancel           |  |        |