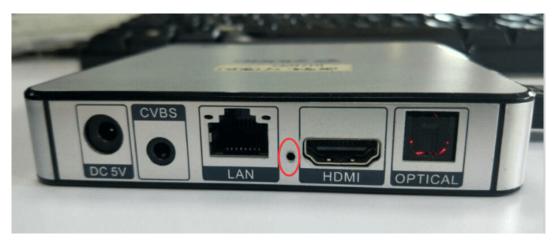

## ZIDOO\_X6 Pro:

Enter the recovery interface to clean the datas of your box by reset button()