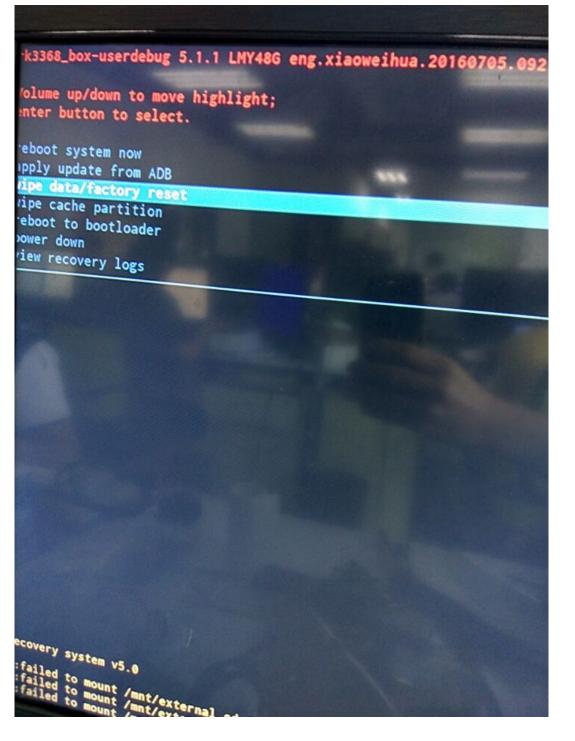

## ZIDOO\_X1[]

Press the reset key on the box then plug on the power. wait about 15sec,unloosen the reset button. and it will enter the recovery interface.

find the "data/factory reset", click it, when it completed.