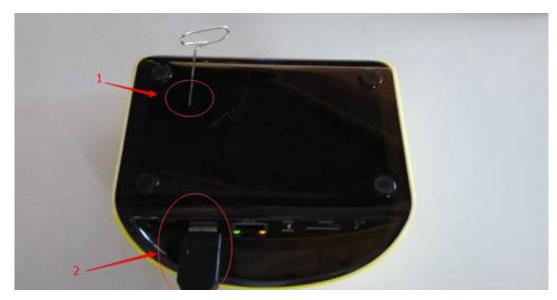

## ZIDOO\_X1[]

Press the reset key on the box then plug on the power. wait about 15sec,unloosen the reset button. and it will enter the recovery interface.

find the "data/factory reset", click it, when it completed.