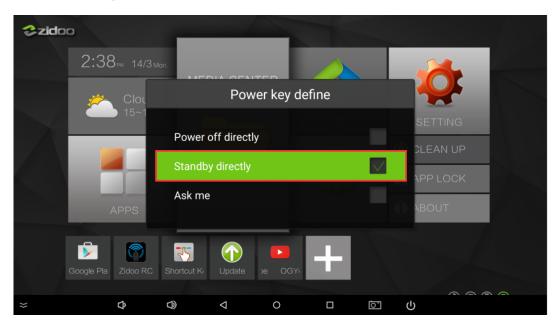

Press and Hold the Power key in 3 seconds to bring up to the "Power key define" pop-up.

Select power off directly to shut down the system where click on the power key.

Select stand by directly enter in sleep mode when click in the power key.