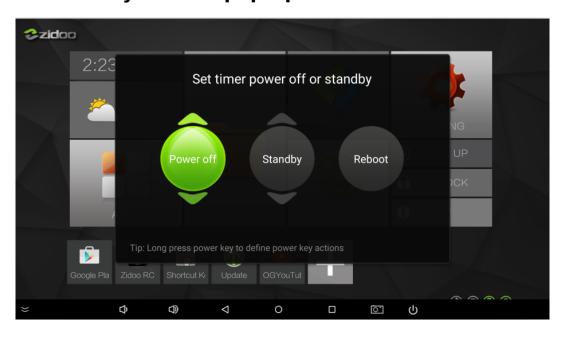

Select ask me to set power timer.

## zidoo technology support center www.zidoo.tv

Select the first button "Power off" and scroll up/down to set a timer to shut down the system.

Select the second button "Standby" and up/down to set a timer have the system suspend/hibernate.

Select the "Reboot" to restart your box.