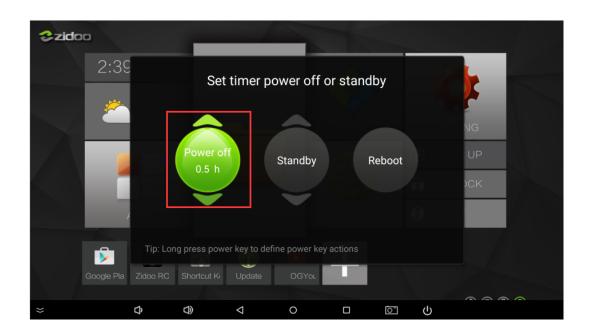

## zidoo technology support center www.zidoo.tv

Select the first button "Power off" and scroll up/down to set a timer to shut down the system.

Select the second button "Standby" and up/down to set a timer have the system suspend/hibernate.