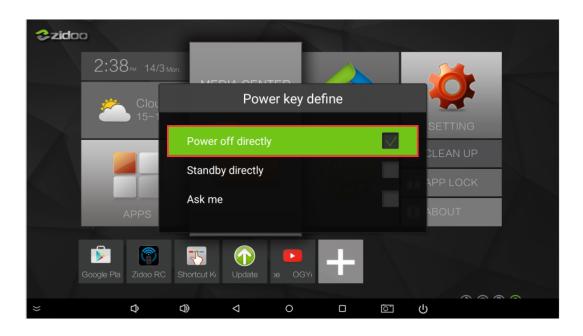

Press and Hold the Power key in 3 seconds to bring up to the "Power key define" pop-up.

Select power off directly to shut down the system where click on the power key.

Select stand by directly enter in sleep mode when click in the power key.